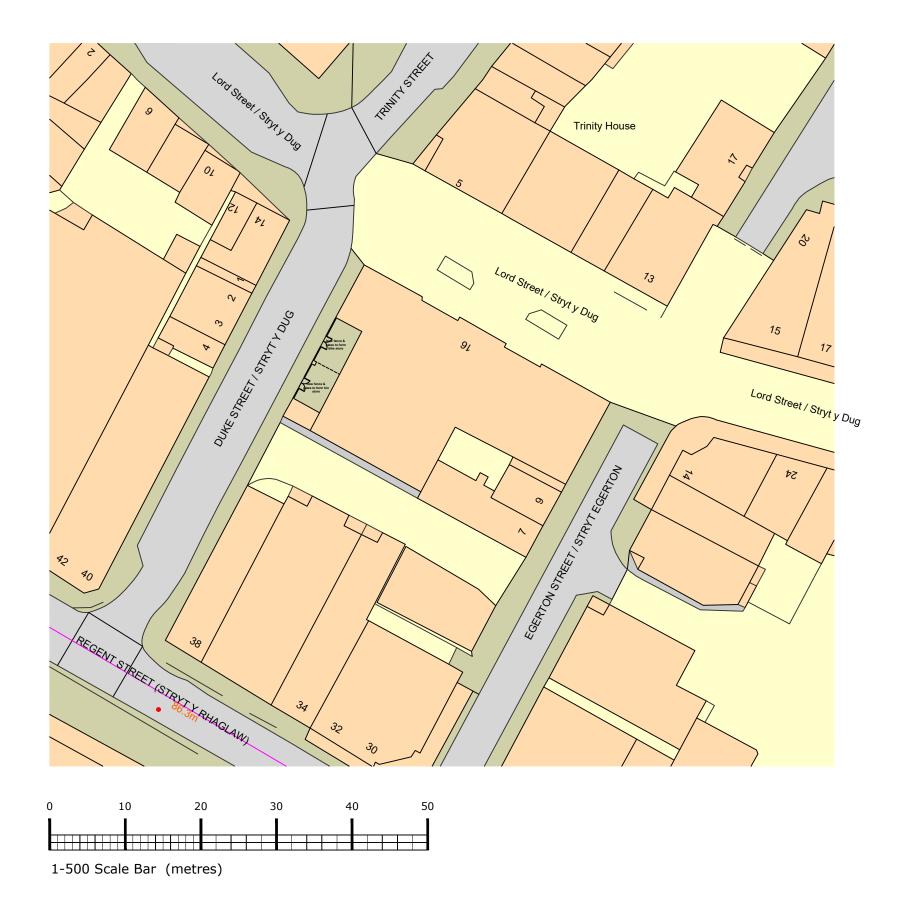

Do not scale from this drawing.

The contractor is to check all dimensions on site and report any discrepencies to MHA.

© 2024 Michael Hyde and Associates. All rights reserved. This drawing has been produced for The Leith Group for Lord Street, Wrexham and is not intended for use by any other person or any other purpose.

Contains Ordnance Survey data © Crown copyright 20## OS 100060020

 P1
 2024-08-19
 Initial issue
 ##
 ##

 REV
 DATE
 DESCRIPTION
 DRN
 CHK

CLIENT

The Leith Group

PROJECT TITLE

Lord Street, Wrexham

16 Lord Street, Wrexham

TITLE

Proposed site plan

SUITABILITY

DRAWING ID

Work In Progress

DRAWN / CHECKED INITIAL ISSUE DATE SCALE

YQ/JL 07/2024

07

1:500 @ A3

Project Originator Volume Level Type Role Number

1JD02 - MHA - XX - XX - DR - A - 01-002 - S0 - P1

Suite 1B
70 Spring Gardens
Manchester

M2 2BQ

t +44 (0)161 834 1018
g Gardens f +44 (0)161 834 4798
ster e contact@mhaarchitects.com