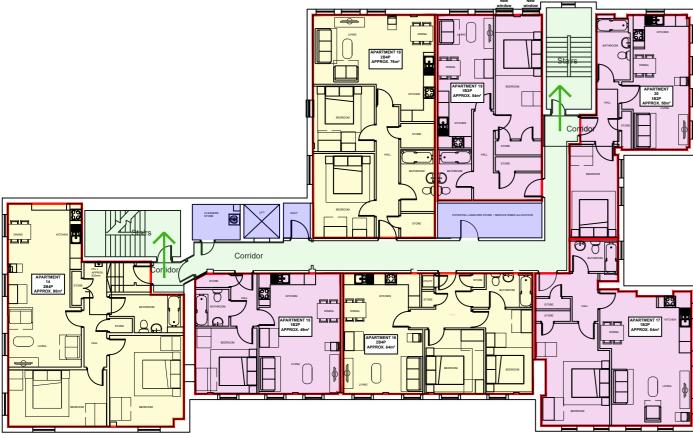

## Proposed second floor plan

| ACCOMMODATION SCHEDULE |                            | Compliance with The Welsh Housing Quality Standard for: |                     |                   |
|------------------------|----------------------------|---------------------------------------------------------|---------------------|-------------------|
| Apartment number:      | Gross Internal Area (GIA): | Minimum floor area                                      | Min. bedroom widths | Nominal Occupancy |
|                        |                            | for bedrooms                                            | & ceiling heights   | living space area |
| Apartment 01: 2B4P     | 82m²                       | Yes                                                     | Yes                 | Yes               |
| Apartment 02: 1B2P     | 58m²                       | Yes                                                     | Yes                 | Yes               |
| Apartment 03: 1B2P     | 60m²                       | Yes                                                     | Yes                 | Yes               |
| Apartment 04: 2B4P     | 79m²                       | Yes                                                     | Yes                 | Yes               |
| Apartment 05: 1B2P     | 60m²                       | Yes                                                     | Yes                 | Yes               |
| Apartment 06: 1B2P     | 59m²                       | Yes                                                     | Yes                 | Yes               |
| Apartment 07: 2B4P     | 88m²                       | Yes                                                     | Yes                 | Yes               |
| Apartment 08: 1B2P     | 60m²                       | Yes                                                     | Yes                 | Yes               |
| Apartment 09: 2B4P     | 78m²                       | Yes                                                     | Yes                 | Yes               |
| Apartment 10: 1B2P     | 64m²                       | Yes                                                     | Yes                 | Yes               |
| Apartment 11: 2B4P     | 76m²                       | Yes                                                     | Yes                 | Yes               |
| Apartment 12: 1B2P     | 54m²                       | Yes                                                     | Yes                 | Yes               |
| Apartment 13: 1B2P     | 50m²                       | Yes                                                     | Yes                 | Yes               |
| Apartment 14: 2B4P     | 90m²                       | Yes                                                     | Yes                 | Yes               |
| Apartment 15: 1B2P     | 49m²                       | Yes                                                     | Yes                 | Yes               |
| Apartment 16: 2B4P     | 64m²                       | Yes                                                     | Yes                 | Yes               |
| Apartment 17: 1B2P     | 64m²                       | Yes                                                     | Yes                 | Yes               |
| Apartment 18: 2B4P     | 76m²                       | Yes                                                     | Yes                 | Yes               |
| Apartment 19: 1B2P     | 54m²                       | Yes                                                     | Yes                 | Yes               |
| Apartment 20: 1B2P     | 50m²                       | Yes                                                     | Yes                 | Yes               |
| Apartment 21: 2B4P     | 75m²                       | Yes                                                     | Yes                 | Yes               |
| Apartment 22: 1B2P     | 51m²                       | Yes                                                     | Yes                 | Yes               |
| Apartment 23: 1B1P     | 42m²                       | Yes                                                     | Yes                 | Yes               |
| Ancillary spaces       |                            |                                                         |                     |                   |
| Circulation spaces     |                            |                                                         |                     |                   |

09 NO. 2Bed 4Persons 13 NO. 1Bed 2Persons 01 NO. 1Bed 1Person

- The minimum applicable floor areas for bedrooms are as follows:

  6.5m² for a single bedroom

  10.2m² for a double/ twin bedroom
- The narrowest point of any bedroom should be no less than 2.1m in width

The ceiling height of any habitable room should be at least 2.3m and, in any habitable room with a

- The minimum applicable Nominal occupancy Living space floor areas are as follows:

  16m² for a single bedroom 1 person

  16m² for a single bedroom 2 person

  19m² for two double bedroom 4 person

Proposed first floor plan

Proposed third floor plan

Do not scale from this drawing.

The contractor is to check all dimensions on site and report any discrepencies to MHA. © 2024 Michael Hyde and Associates. All rights reserved. This drawing has been produced for The Leith Group for Lord Street, Wrexham and is not intended for use by any other person or any other purpose.