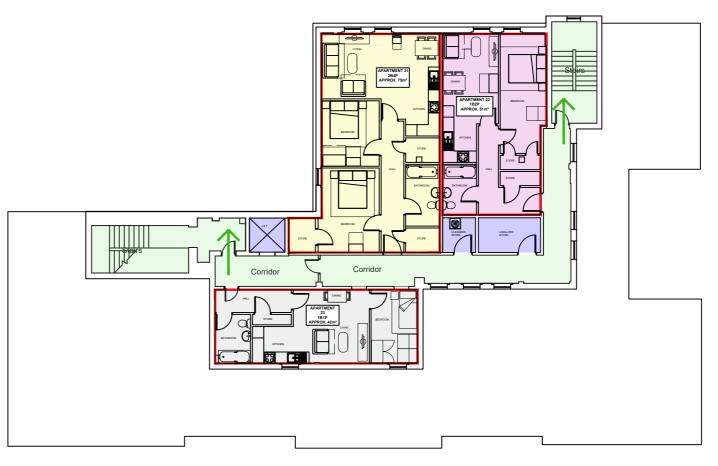

## Proposed second floor plan

| ACCOMMODATION SCHEDULE |                            | Compliance with The Welsh Housing Quality Standard for: |                     |                   |
|------------------------|----------------------------|---------------------------------------------------------|---------------------|-------------------|
| Apartment number:      | Gross Internal Area (GIA): | Minimum floor area                                      | Min. bedroom widths | Nominal Occupancy |
|                        |                            | for bedrooms                                            | & ceiling heights   | living space area |
| Apartment 01: 2B4P     | 82m²                       | Yes                                                     | Yes                 | Yes               |
| Apartment 02: 1B2P     | 58m²                       | Yes                                                     | Yes                 | Yes               |
| Apartment 03: 1B2P     | 60m²                       | Yes                                                     | Yes                 | Yes               |
| Apartment 04: 2B4P     | 79m²                       | Yes                                                     | Yes                 | Yes               |
| Apartment 05: 1B2P     | 60m²                       | Yes                                                     | Yes                 | Yes               |
| Apartment 06: 1B2P     | 59m²                       | Yes                                                     | Yes                 | Yes               |
| Apartment 07: 2B4P     | 88m²                       | Yes                                                     | Yes                 | Yes               |
| Apartment 08: 1B2P     | 60m²                       | Yes                                                     | Yes                 | Yes               |
| Apartment 09: 2B4P     | 78m²                       | Yes                                                     | Yes                 | Yes               |
| Apartment 10: 1B2P     | 64m²                       | Yes                                                     | Yes                 | Yes               |
| Apartment 11: 2B4P     | 76m²                       | Yes                                                     | Yes                 | Yes               |
| Apartment 12: 1B2P     | 54m²                       | Yes                                                     | Yes                 | Yes               |
| Apartment 13: 1B2P     | 50m²                       | Yes                                                     | Yes                 | Yes               |
| Apartment 14: 2B4P     | 90m²                       | Yes                                                     | Yes                 | Yes               |
| Apartment 15: 1B2P     | 49m²                       | Yes                                                     | Yes                 | Yes               |
| Apartment 16: 2B4P     | 64m²                       | Yes                                                     | Yes                 | Yes               |
| Apartment 17: 1B2P     | 64m²                       | Yes                                                     | Yes                 | Yes               |
| Apartment 18: 2B4P     | 76m²                       | Yes                                                     | Yes                 | Yes               |
| Apartment 19: 1B2P     | 54m²                       | Yes                                                     | Yes                 | Yes               |
| Apartment 20: 1B2P     | 50m²                       | Yes                                                     | Yes                 | Yes               |
| Apartment 21: 2B4P     | 75m²                       | Yes                                                     | Yes                 | Yes               |
| Apartment 22: 1B2P     | 51m²                       | Yes                                                     | Yes                 | Yes               |
| Apartment 23: 1B1P     | 42m²                       | Yes                                                     | Yes                 | Yes               |
| Ancillary spaces       |                            |                                                         |                     |                   |
| Circulation spaces     |                            |                                                         |                     |                   |

09 NO. 2Bed 4Persons 13 NO. 1Bed 2Persons 01 NO. 1Bed 1Person

- The minimum applicable floor areas for bedrooms are as follows:

  6.5m² for a single bedroom

  10.2m² for a double/ twin bedroom
- The narrowest point of any bedroom should be no less than 2.1m in width

The ceiling height of any habitable room should be at least 2.3m and, in any habitable room with a

- The minimum applicable Nominal occupancy Living space floor areas are as follows:

  16m² for a single bedroom 1 person

  16m² for a single bedroom 2 person

  19m² for two double bedroom 4 person

Proposed first floor plan

Proposed third floor plan

Do not scale from this drawing.

The contractor is to check all dimensions on site and report any discrepencies to MHA. © 2024 Michael Hyde and Associates. All rights reserved. This drawing has been produced for The Leith Group for Lord Street, Wrexham and is not intended for use by any other person or any other purpose.