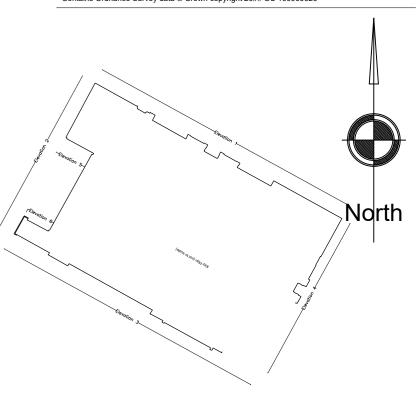

Contains Ordnance Survey data © Crown copyright 20## OS 100060020

P1 2024-07-03 Initial issue

The Leith Group

PROJECT TITLE Lord Street, Wrexham

16 Lord Street, Wrexham

Existing plans

Work In Progress

DRAWN / CHECKED INITIAL ISSUE DATE YQ/JL 07/2024 1:200 @ A2