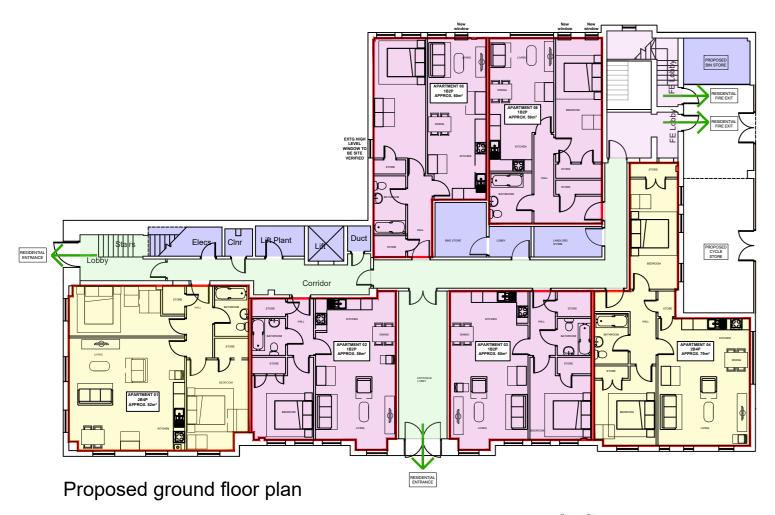

## Proposed second floor plan

| ACCOMMODATION SCHEDULE |                            | Compliance with The Welsh Housing Quality Standard for: |                     |                   |
|------------------------|----------------------------|---------------------------------------------------------|---------------------|-------------------|
| Apartment number:      | Gross Internal Area (GIA): | Minimum floor area                                      | Min. bedroom widths | Nominal Occupancy |
|                        |                            | for bedrooms                                            | & ceiling heights   | living space area |
| Apartment 01: 2B4P     | 82m²                       | Yes                                                     | Yes                 | Yes               |
| Apartment 02: 1B2P     | 58m²                       | Yes                                                     | Yes                 | Yes               |
| Apartment 03: 1B2P     | 60m²                       | Yes                                                     | Yes                 | Yes               |
| Apartment 04: 2B4P     | 79m²                       | Yes                                                     | Yes                 | Yes               |
| Apartment 05: 1B2P     | 60m²                       | Yes                                                     | Yes                 | Yes               |
| Apartment 06: 1B2P     | 59m²                       | Yes                                                     | Yes                 | Yes               |
| Apartment 07: 2B4P     | 88m²                       | Yes                                                     | Yes                 | Yes               |
| Apartment 08: 1B2P     | 60m²                       | Yes                                                     | Yes                 | Yes               |
| Apartment 09: 2B4P     | 78m²                       | Yes                                                     | Yes                 | Yes               |
| Apartment 10: 1B2P     | 64m²                       | Yes                                                     | Yes                 | Yes               |
| Apartment 11: 2B4P     | 76m²                       | Yes                                                     | Yes                 | Yes               |
| Apartment 12: 1B2P     | 54m²                       | Yes                                                     | Yes                 | Yes               |
| Apartment 13: 1B2P     | 50m²                       | Yes                                                     | Yes                 | Yes               |
| Apartment 14: 2B4P     | 90m²                       | Yes                                                     | Yes                 | Yes               |
| Apartment 15: 1B2P     | 49m²                       | Yes                                                     | Yes                 | Yes               |
| Apartment 16: 2B4P     | 64m²                       | Yes                                                     | Yes                 | Yes               |
| Apartment 17: 1B2P     | 64m²                       | Yes                                                     | Yes                 | Yes               |
| Apartment 18: 2B4P     | 76m²                       | Yes                                                     | Yes                 | Yes               |
| Apartment 19: 1B2P     | 54m²                       | Yes                                                     | Yes                 | Yes               |
| Apartment 20: 1B2P     | 50m²                       | Yes                                                     | Yes                 | Yes               |
| Apartment 21: 2B4P     | 75m²                       | Yes                                                     | Yes                 | Yes               |
| Apartment 22: 1B2P     | 51m²                       | Yes                                                     | Yes                 | Yes               |
| Apartment 23: 1B1P     | 42m²                       | Yes                                                     | Yes                 | Yes               |
| Ancillary spaces       |                            |                                                         |                     |                   |
| Circulation spaces     |                            |                                                         |                     |                   |

09 NO. 2Bed 4Persons 13 NO. 1Bed 2Persons 01 NO. 1Bed 1Person

- The minimum applicable floor areas for bedrooms are as follows:

  6.5m² for a single bedroom

  10.2m² for a double/ twin bedroom
- The narrowest point of any bedroom should be no less than 2.1m in width

The ceiling height of any habitable room should be at least 2.3m and, in any habitable room with a

- The minimum applicable Nominal occupancy Living space floor areas are as follows:

  16m² for a single bedroom 1 person

  16m² for a single bedroom 2 person

  19m² for two double bedroom 4 person

Proposed first floor plan

Proposed third floor plan

Do not scale from this drawing.

The contractor is to check all dimensions on site and report any discrepencies to MHA. © 2024 Michael Hyde and Associates. All rights reserved. This drawing has been produced for The Leith Group for Lord Street, Wrexham and is not intended for use by any other person or any other purpose.