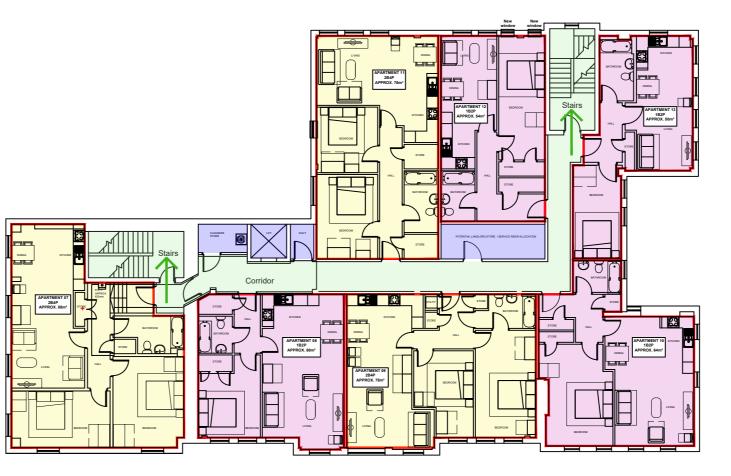

## Proposed second floor plan

| ACCOMMODATION SCHEDULE |                            | Compliance with The Welsh Housing Quality Standard for: |                     |                   |
|------------------------|----------------------------|---------------------------------------------------------|---------------------|-------------------|
| Apartment number:      | Gross Internal Area (GIA): | Minimum floor area                                      | Min. bedroom widths | Nominal Occupancy |
|                        |                            | for bedrooms                                            | & ceiling heights   | living space area |
| Apartment 01: 2B4P     | 82m²                       | Yes                                                     | Yes                 | Yes               |
| Apartment 02: 1B2P     | 58m²                       | Yes                                                     | Yes                 | Yes               |
| Apartment 03: 1B2P     | 60m²                       | Yes                                                     | Yes                 | Yes               |
| Apartment 04: 2B4P     | 79m²                       | Yes                                                     | Yes                 | Yes               |
| Apartment 05: 1B2P     | 60m²                       | Yes                                                     | Yes                 | Yes               |
| Apartment 06: 1B2P     | 59m²                       | Yes                                                     | Yes                 | Yes               |
| Apartment 07: 2B4P     | 88m²                       | Yes                                                     | Yes                 | Yes               |
| Apartment 08: 1B2P     | 60m²                       | Yes                                                     | Yes                 | Yes               |
| Apartment 09: 2B4P     | 78m²                       | Yes                                                     | Yes                 | Yes               |
| Apartment 10: 1B2P     | 64m²                       | Yes                                                     | Yes                 | Yes               |
| Apartment 11: 2B4P     | 76m²                       | Yes                                                     | Yes                 | Yes               |
| Apartment 12: 1B2P     | 54m²                       | Yes                                                     | Yes                 | Yes               |
| Apartment 13: 1B2P     | 50m²                       | Yes                                                     | Yes                 | Yes               |
| Apartment 14: 2B4P     | 90m²                       | Yes                                                     | Yes                 | Yes               |
| Apartment 15: 1B2P     | 49m²                       | Yes                                                     | Yes                 | Yes               |
| Apartment 16: 2B4P     | 64m²                       | Yes                                                     | Yes                 | Yes               |
| Apartment 17: 1B2P     | 64m²                       | Yes                                                     | Yes                 | Yes               |
| Apartment 18: 2B4P     | 76m²                       | Yes                                                     | Yes                 | Yes               |
| Apartment 19: 1B2P     | 54m²                       | Yes                                                     | Yes                 | Yes               |
| Apartment 20: 1B2P     | 50m²                       | Yes                                                     | Yes                 | Yes               |
| Apartment 21: 2B4P     | 75m²                       | Yes                                                     | Yes                 | Yes               |
| Apartment 22: 1B2P     | 51m²                       | Yes                                                     | Yes                 | Yes               |
| Apartment 23: 1B1P     | 42m²                       | Yes                                                     | Yes                 | Yes               |
| Ancillary spaces       |                            |                                                         |                     |                   |
| Circulation spaces     |                            |                                                         |                     |                   |

09 NO. 2Bed 4Persons 13 NO. 1Bed 2Persons 01 NO. 1Bed 1Person

- The minimum applicable floor areas for bedrooms are as follows:

  6.5m² for a single bedroom

  10.2m² for a double/ twin bedroom
- The narrowest point of any bedroom should be no less than 2.1m in width

The ceiling height of any habitable room should be at least 2.3m and, in any habitable room with a

- The minimum applicable Nominal occupancy Living space floor areas are as follows:

  16m² for a single bedroom 1 person

  16m² for a single bedroom 2 person

  19m² for two double bedroom 4 person

Proposed first floor plan

Proposed third floor plan

Do not scale from this drawing.

The contractor is to check all dimensions on site and report any discrepencies to MHA. © 2024 Michael Hyde and Associates. All rights reserved. This drawing has been produced for The Leith Group for Lord Street, Wrexham and is not intended for use by any other person or any other purpose.