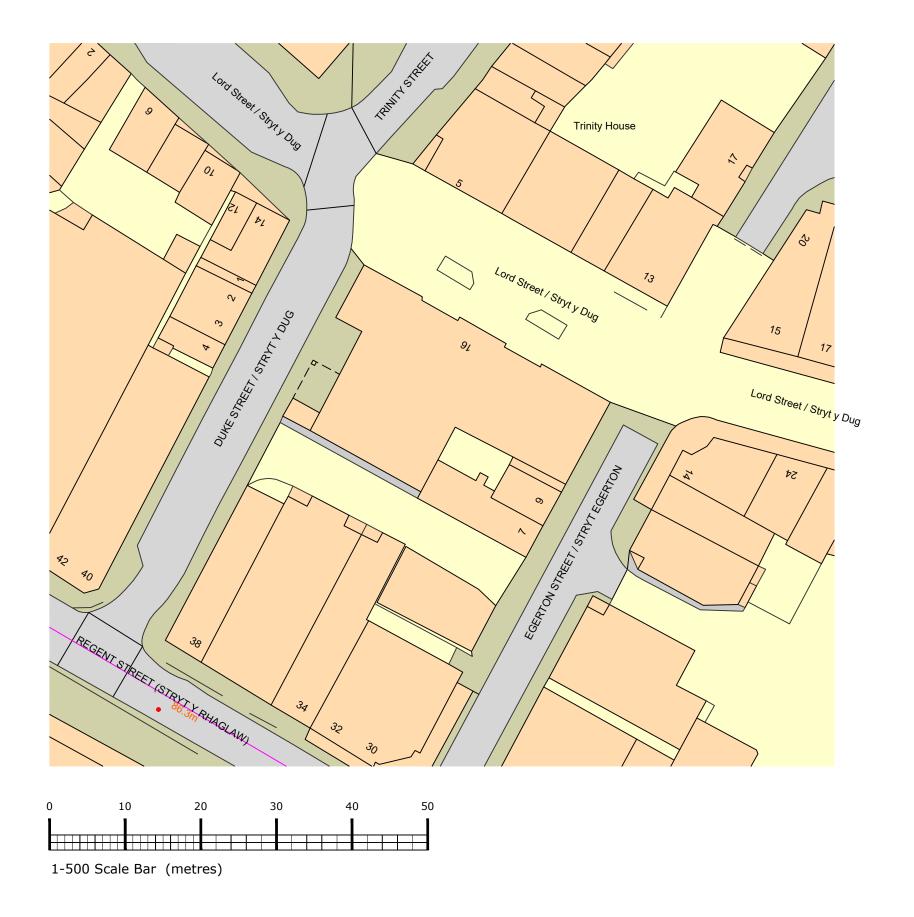

Do not scale from this drawing.

The contractor is to check all dimensions on site and report any discrepencies to MHA.

© 2024 Michael Hyde and Associates. All rights reserved. This drawing has been produced for The Leith Group for Lord Street, Wrexham and is not intended for use by any other person or any other purpose.

Contains Ordnance Survey data © Crown copyright 20## OS 100060020

 P1
 2024-08-19
 Initial issue
 ##
 ##

 REV
 DATE
 DESCRIPTION
 DRN
 CHK

CLIENT

The Leith Group

PROJECT TITLE

Lord Street, Wrexham

16 Lord Street, Wrexham

TITLE

Existing site plan

SUITABILITY

Work In Progress

DRAWN / CHECKED INITIAL ISSUE DATE SCALE

YQ/JL

07/2024

1:500 @ A3