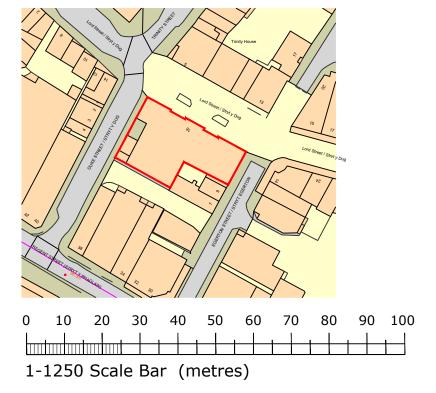

Contains Ordnance Survey data © Crown copyright 20## OS 100060020

 P1
 2024-08-19
 Initial issue
 ##
 ##

 REV
 DATE
 DESCRIPTION
 DRN
 CHK

CLIENT

The Leith Group

PROJECT TITLE

Lord Street, Wrexham

16 Lord Street, Wrexham

TITLE

Site location plan

SUITABILITY

Work In Progress

DRAWN / CHECKED INITIAL ISSUE DATE SCALE

YQ/JL

07/2024

1:1250 @ A3